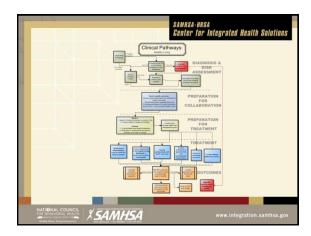

Chief Medical Officer Institute for Community Living Jeanie Tse, MD, is a psychiatrist, Associate Chief Medical Officer and Director of Integrated Health at the Institute for Community Living (ICL). She also serves on the faculty of the Columbia and NYU Public Psychiatry Fellowship Programs. She provides psychiatric care in ICL's clinics, school-based mental health programs and Assertive Community Treatment, and supports ICL's residential and case management programs in managing psychiatric issues. She is the co-author of the Diabetes Self-Management and Healthy Living Workbooks, and has overseen integrated care initiatives at ICL. Her main interest lies in 'bridging the gap' between academic psychiatry and the clinical challenges of disadvantaged communities.













































|   | SAMUSA-HOSA<br>Center for Integrated Health Solutions