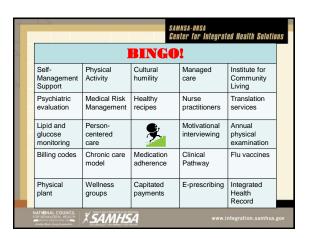

ie Tse, MD, Associate Chief Medical Officer Institute for Community Living Jeanie Tse, MD, is a psychiatrist, Associate Chief Medical Officer and Director of Integrated Health at the Institute for Community Living (ICL). She also serves on the faculty of the Columbia and NYU Public Psychiatry Fellowship Programs. She provides psychiatric care in ICL's clinics, school-based mental health programs and Assertive Community Treatment, and supports ICL's residential and case management programs in managing psychiatric issues. She is the co-author of the Diabetes Self-Management and Healthy Living Workbooks, and has overseen integrated care initiatives at ICL. Her main interest lies in 'bridging the gap' between academic psychiatry and the clinical challenges of disadvantaged communities.













































|   | SAMUSA-HOSA<br>Center for Integrated Health Solutions