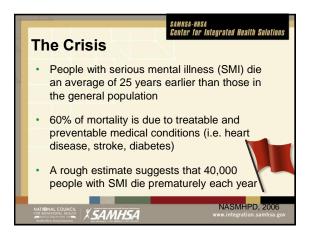

MD, Associate Chief Medical Officer Institute for Community Living Jeanie Tse, MD, is a psychiatrist, Associate Chief Medical Officer and Director of Integrated Health at the Institute for Community Living (ICL). She also serves on the faculty of the Columbia and NYU Public Psychiatry Fellowship Programs. She provides psychiatric care in ICL's clinics, school-based mental health programs and Assertive Community Treatment, and supports ICL's residential and case management programs in managing psychiatric issues. She is the co-author of the Diabetes Self-Management and Healthy Living Workbooks, and has overseen integrated care initiatives at ICL. Her main interest lies in 'bridging the gap' between academic psychiatry and the clinical challenges of disadvantaged communities.













































|   | SAMUSA-HOSA<br>Center for Integrated Health Solutions