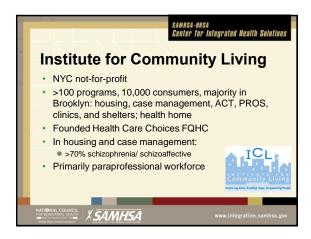

## About the Speakers Jeanie Tse, MD, Associate Chief Medical Officer Institute for Community Living Jeanie Tse, MD, is a psychiatrist, Associate Chief Medical Officer and Director of Integrated Health at the Institute for Community Living (ICL). She also serves on the faculty of the Columbia and NYU Public Psychiatry Fellowship Programs. She provides psychiatric care in ICL's clinics, school-based mental health programs and Assertive Community Treatment, and supports ICL's residential and case management programs in managing psychiatric issues. She is the co-author of the Diabetes Self-Management and Healthy Living Workbooks, and has overseen integrated care initiatives at ICL. Her main interest lies in 'bridging the gap' between academic psychiatry and the clinical challenges of disadvantaged communities.