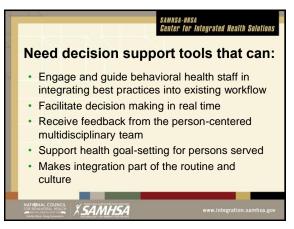

ate Chief Medical Officer Institute for Community Living Jeanie Tse, MD, is a psychiatrist, Associate Chief Medical Officer and Director of Integrated Health at the Institute for Community Living (ICL). She also serves on the faculty of the Columbia and NYU Public Psychiatry Fellowship Programs. She provides psychiatric care in ICL's clinics, school-based mental health programs and Assertive Community Treatment, and supports ICL's residential and case management programs in managing psychiatric issues. She is the co-author of the Diabetes Self-Management and Healthy Living Workbooks, and has overseen integrated care initiatives at ICL. Her main interest lies in 'bridging the gap' between academic psychiatry and the clinical challenges of disadvantaged communities.













































|   | SAMUSA-HOSA<br>Center for Integrated Health Solutions