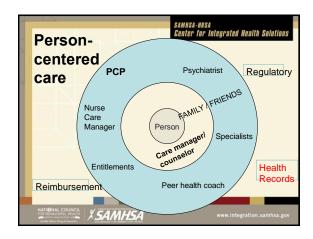

Associate Chief Medical Officer Institute for Community Living Jeanie Tse, MD, is a psychiatrist, Associate Chief Medical Officer and Director of Integrated Health at the Institute for Community Living (ICL). She also serves on the faculty of the Columbia and NYU Public Psychiatry Fellowship Programs. She provides psychiatric care in ICL's clinics, school-based mental health programs and Assertive Community Treatment, and supports ICL's residential and case management programs in managing psychiatric issues. She is the co-author of the Diabetes Self-Management and Healthy Living Workbooks, and has overseen integrated care initiatives at ICL. Her main interest lies in 'bridging the gap' between academic psychiatry and the clinical challenges of disadvantaged communities.













































|   | SAMUSA-HOSA<br>Center for Integrated Health Solutions