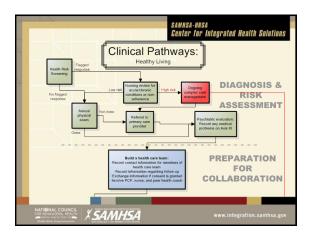

ief Medical Officer Institute for Community Living Jeanie Tse, MD, is a psychiatrist, Associate Chief Medical Officer and Director of Integrated Health at the Institute for Community Living (ICL). She also serves on the faculty of the Columbia and NYU Public Psychiatry Fellowship Programs. She provides psychiatric care in ICL's clinics, school-based mental health programs and Assertive Community Treatment, and supports ICL's residential and case management programs in managing psychiatric issues. She is the co-author of the Diabetes Self-Management and Healthy Living Workbooks, and has overseen integrated care initiatives at ICL. Her main interest lies in 'bridging the gap' between academic psychiatry and the clinical challenges of disadvantaged communities.













































|   | SAMUSA-HOSA<br>Center for Integrated Health Solutions