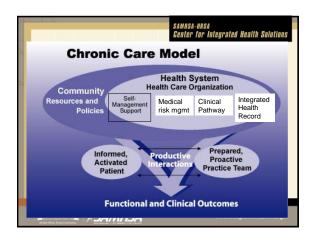

|         |
|                 | Goals and objectives correspond to self-<br>management topics in ICL's Healthy Living<br>Workbook<br>Objectives available in EHR streamlined to<br>make health goal development easier for<br>clients and BH staff<br>Offers sample narratives for health goals |         |
| NATION SERVICES | IAL COUNCIL WWW.integration.samt                                                                                                                                                                                                                                | ısa.gov |