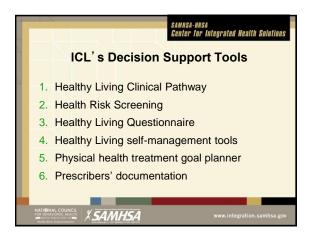

e Chief Medical Officer Institute for Community Living Jeanie Tse, MD, is a psychiatrist, Associate Chief Medical Officer and Director of Integrated Health at the Institute for Community Living (ICL). She also serves on the faculty of the Columbia and NYU Public Psychiatry Fellowship Programs. She provides psychiatric care in ICL's clinics, school-based mental health programs and Assertive Community Treatment, and supports ICL's residential and case management programs in managing psychiatric issues. She is the co-author of the Diabetes Self-Management and Healthy Living Workbooks, and has overseen integrated care initiatives at ICL. Her main interest lies in 'bridging the gap' between academic psychiatry and the clinical challenges of disadvantaged communities.













































|   | SAMUSA-HOSA<br>Center for Integrated Health Solutions