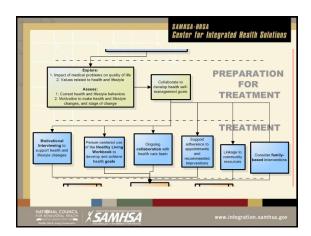

l Officer Institute for Community Living Jeanie Tse, MD, is a psychiatrist, Associate Chief Medical Officer and Director of Integrated Health at the Institute for Community Living (ICL). She also serves on the faculty of the Columbia and NYU Public Psychiatry Fellowship Programs. She provides psychiatric care in ICL's clinics, school-based mental health programs and Assertive Community Treatment, and supports ICL's residential and case management programs in managing psychiatric issues. She is the co-author of the Diabetes Self-Management and Healthy Living Workbooks, and has overseen integrated care initiatives at ICL. Her main interest lies in 'bridging the gap' between academic psychiatry and the clinical challenges of disadvantaged communities.













































|   | SAMUSA-HOSA<br>Center for Integrated Health Solutions