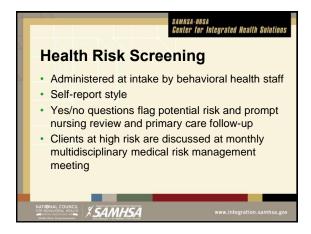

Medical Officer Institute for Community Living Jeanie Tse, MD, is a psychiatrist, Associate Chief Medical Officer and Director of Integrated Health at the Institute for Community Living (ICL). She also serves on the faculty of the Columbia and NYU Public Psychiatry Fellowship Programs. She provides psychiatric care in ICL's clinics, school-based mental health programs and Assertive Community Treatment, and supports ICL's residential and case management programs in managing psychiatric issues. She is the co-author of the Diabetes Self-Management and Healthy Living Workbooks, and has overseen integrated care initiatives at ICL. Her main interest lies in 'bridging the gap' between academic psychiatry and the clinical challenges of disadvantaged communities.













































|   | SAMUSA-HOSA<br>Center for Integrated Health Solutions