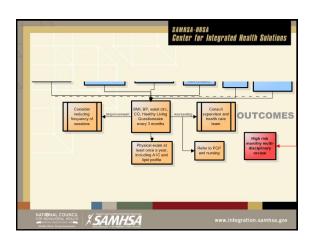

|         |
|                 | Goals and objectives correspond to self-<br>management topics in ICL's Healthy Living<br>Workbook<br>Objectives available in EHR streamlined to<br>make health goal development easier for<br>clients and BH staff<br>Offers sample narratives for health goals |         |
| NATION SERVICES | IAL COUNCIL WWW.integration.samt                                                                                                                                                                                                                                | ısa.gov |