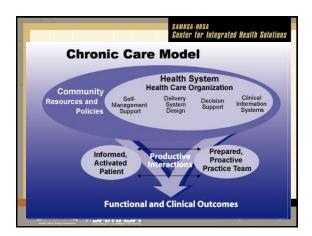

, Associate Chief Medical Officer Institute for Community Living Jeanie Tse, MD, is a psychiatrist, Associate Chief Medical Officer and Director of Integrated Health at the Institute for Community Living (ICL). She also serves on the faculty of the Columbia and NYU Public Psychiatry Fellowship Programs. She provides psychiatric care in ICL's clinics, school-based mental health programs and Assertive Community Treatment, and supports ICL's residential and case management programs in managing psychiatric issues. She is the co-author of the Diabetes Self-Management and Healthy Living Workbooks, and has overseen integrated care initiatives at ICL. Her main interest lies in 'bridging the gap' between academic psychiatry and the clinical challenges of disadvantaged communities.













































|   | SAMUSA-HOSA<br>Center for Integrated Health Solutions