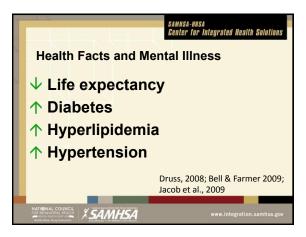

|
|   | "A specialty nursing practice focusing on the identification of mental health issues, prevention of mental health problems and the care and treatment of persons with psychiatric disorders" |
|   | American Psychiatric Nurses Association                                                                                                                                                      |
|   |                                                                                                                                                                                              |
| ı |                                                                                                                                                                                              |













| SAMUSA-HOSA<br>Center for Integrated Health Solutions                                                                                                                          |
|--------------------------------------------------------------------------------------------------------------------------------------------------------------------------------|
| Barriers (continued)                                                                                                                                                           |
| Patient:  Avoid or mistrust health care system  Lack of awareness of importance of follow up  Disorganization limits ability to follow through  Transportation  Limited Income |
| Symptoms are attributed to mental illness     Hutchinson, 2003