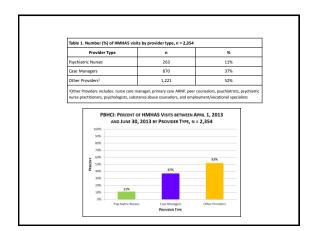

| Major Service C | ategory <sup>1</sup> | Psychiatric Nurses (n = 263)                                         | Case Managers<br>(n = 870) | Other Providers <sup>2</sup><br>(n = 1,221) |
|-----------------|----------------------|----------------------------------------------------------------------|----------------------------|---------------------------------------------|
| Wellness        |                      | 240 (91%)                                                            | 228 (26%)                  | 1,160 (95%)                                 |
| Mental Health   |                      | 203 (77%)                                                            | 763 (88%)                  | 180 (15%)                                   |
| Physical Health |                      | 112 (43%)                                                            | 30 (3%)                    | 168 (14%)                                   |
| Substance Use   |                      | 111 (42%)                                                            | 28 (3%)                    | 217 (18%)                                   |
|                 | 100% -               | JUNE 30, 2013 BY MAJOR SERV<br>schlatric Nurses (n = 263) Case Manag |                            |                                             |
|                 | 100% -               | ,                                                                    |                            | IDER TYPE                                   |