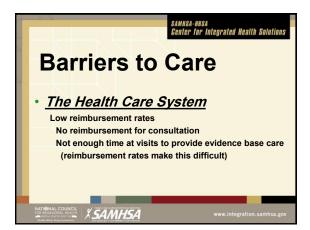

|
|   | "A specialty nursing practice focusing on the identification of mental health issues, prevention of mental health problems and the care and treatment of persons with psychiatric disorders" |
|   | American Psychiatric Nurses Association                                                                                                                                                      |
|   |                                                                                                                                                                                              |
| ı |                                                                                                                                                                                              |













| SAMUSA-HOSA<br>Center for Integrated Health Solutions                                                                                                                          |
|--------------------------------------------------------------------------------------------------------------------------------------------------------------------------------|
| Barriers (continued)                                                                                                                                                           |
| Patient:  Avoid or mistrust health care system  Lack of awareness of importance of follow up  Disorganization limits ability to follow through  Transportation  Limited Income |
| Symptoms are attributed to mental illness     Hutchinson, 2003