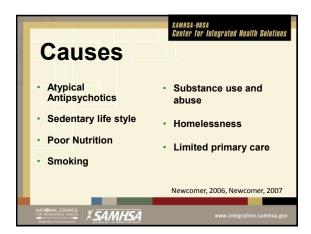

|
|   | "A specialty nursing practice focusing on the identification of mental health issues, prevention of mental health problems and the care and treatment of persons with psychiatric disorders" |
|   | American Psychiatric Nurses Association                                                                                                                                                      |
|   |                                                                                                                                                                                              |
| ı |                                                                                                                                                                                              |













| SAMUSA-HOSA<br>Center for Integrated Health Solutions                                                                                                                          |
|--------------------------------------------------------------------------------------------------------------------------------------------------------------------------------|
| Barriers (continued)                                                                                                                                                           |
| Patient:  Avoid or mistrust health care system  Lack of awareness of importance of follow up  Disorganization limits ability to follow through  Transportation  Limited Income |
| Symptoms are attributed to mental illness     Hutchinson, 2003