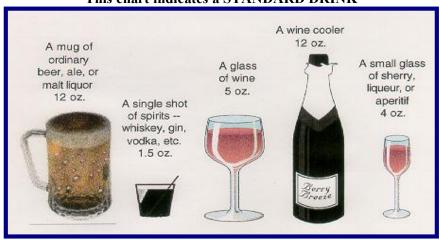

## This chart indicates a STANDARD DRINK

| Yes                              | No | Please think about the last time you had <b>four (4) or more standard</b> drinks in a day or night; was that within the last three months?               |  |
|----------------------------------|----|----------------------------------------------------------------------------------------------------------------------------------------------------------|--|
| Male<br>Yes                      | No | Please think about the last time you had <b>five (5) or more standard</b> drinks in a day or night; was that within the last three months?               |  |
| Females & Males age 65 and older |    |                                                                                                                                                          |  |
| Yes                              | No | Please think about the last time you had two or more standard drinks in a day or night; was that within the last three months?                           |  |
| Everyone                         |    |                                                                                                                                                          |  |
| Yes                              | No | In the last 12 months, did you ever find yourself drinking or using drugs more than you meant to?                                                        |  |
| Yes                              | No | In the last 12 months, did you ever think that maybe you should cut down on your drinking or drug use?                                                   |  |
| Yes                              | No | In the last 12 months, did you smoke pot, use another street drug, or use a prescription painkiller, stimulant, or sedative for a non-medical reason?    |  |
| Violence                         |    |                                                                                                                                                          |  |
| Yes                              | No | Have you been hit, kicked, punched, or otherwise hurt by someone in the past twelve months?                                                              |  |
| Yes                              | No | If you are married or involved in a close relationship with someone, do you feel safe in that relationship? (Please omit if not in a close relationship) |  |
| Yes                              | No | Is there a partner from a previous relationship who is making you feel unsafe now?                                                                       |  |