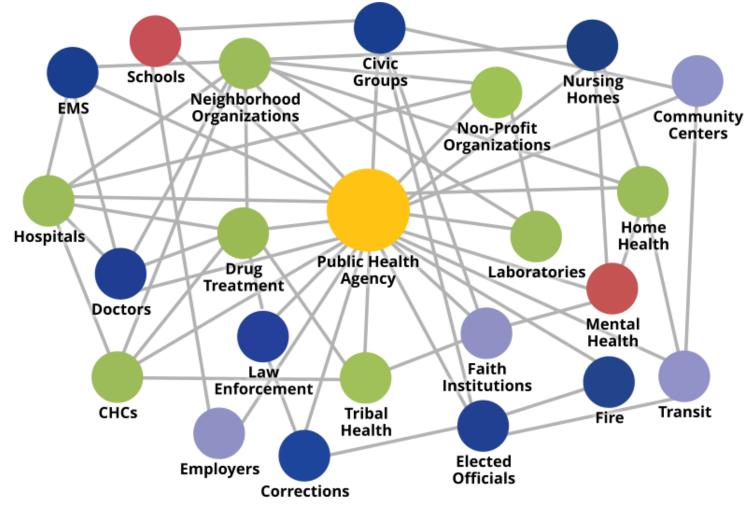

#### Community-level interactions

Source: Centers for Disease Control and Prevention, 2018