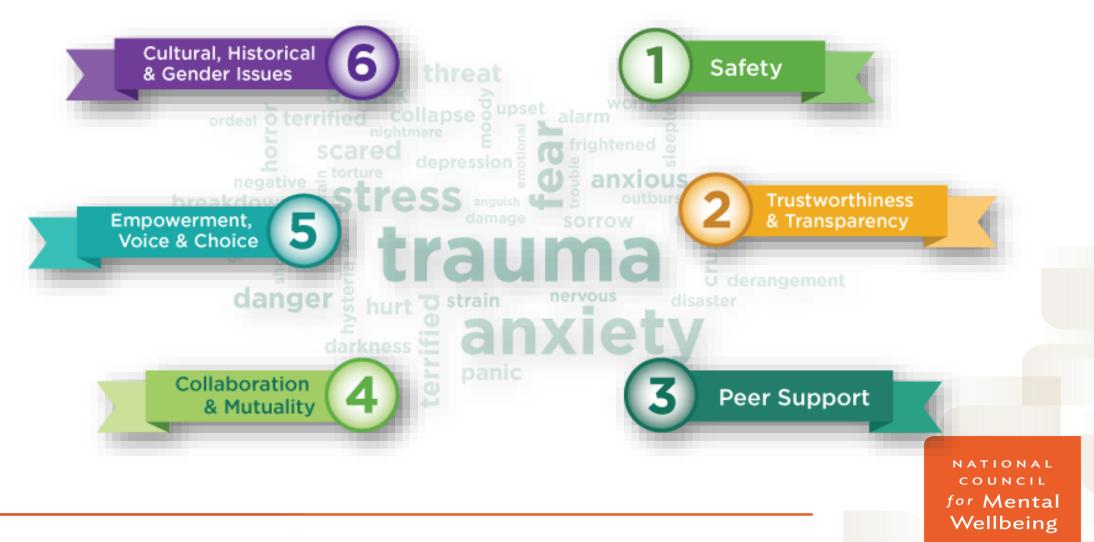

ssessment

Progress Notes

- Interventions
- Progress

council for Mental Wellbeing What's wrong with the way I am documenting now? Why should I care about collaborative documentation?



## Trauma Impacts Brain Development



## Trauma Shapes Beliefs



**>**Worldview

- **>** Spirituality
- **≻**Identity

#### What's Sitting in the Room from Trauma

Regressive behavior

Fear

Defiance

Difficulty forming relationships

Physical Illness

Anger

Guilt

Sleep problems

Persistent irritability

Inattention Hyper arousal

Need to control

Mistrust

Shame

**Disrupted Mood** 

Traumatic grief

Perfectionism

Difficulty concentrating

Aggression

Low self-esteem

Avoidant behavior

Dissociation

Sensory sensitivity

Trauma re-enactment

Depression

### Principles of a Trauma-Informed Approach





## **Cultural Humility**

## Practicing Cultural Humility

Ask questions in a humble, safe manner

∫eek Self-Awareness

<u>∫uspend</u> Judgment

Express kindness and compassion

 $\int$  upport a safe and welcoming environment

 $\mathcal{S}$  tart where the patient is at

- Lisa Boesen

national council for Mental Wellbeing



#### We need to have...



#### What is Collaborative Documentation?

Collaborative documentation is a practice where the clinician and client document together, during the session.

- ▶ Concurrently for assessments/treatment plans
- ▶ Beginning and end for ongoing sessions...
  - "first five and last five"
- ▶ Not Concurrent Documentation





#### Tips for Collaborative Documentation

Use







#### Benefits of Collaborative Documentation











#### Coll