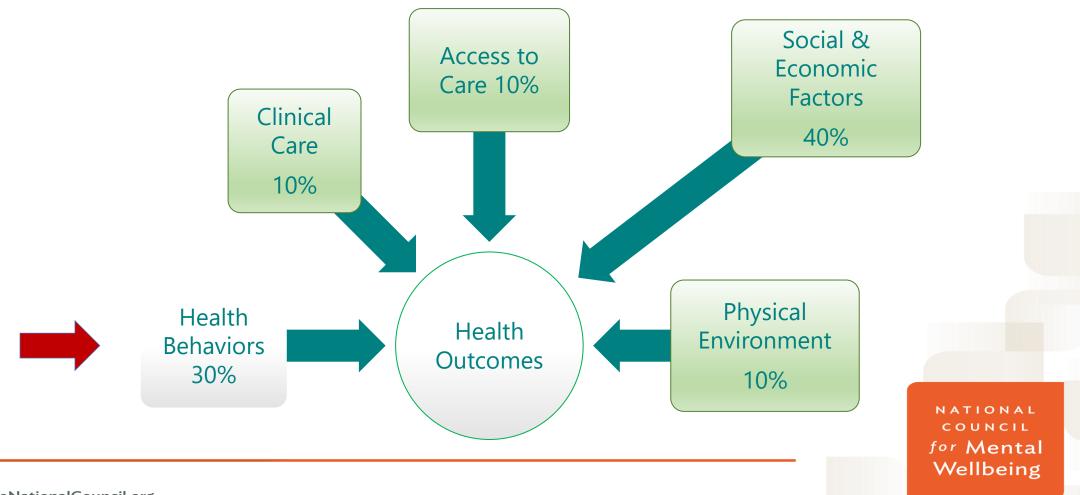

# Trauma-Informed Collaborative Documentation

## Objectives for This Training



- Establish a common language around what effective and strong progress notes looks like.
- Demonstrate how collaborative documentation is a patient-centered approach that results in better care, treatment, and notes.
- Explore the collaborative documentation model and discuss best practices for process and environment.

council for Mental Wellbeing

#### Determinants of Health



## Eight Dimensions of Wellness

#### **EMOTIONAL**

Coping effectively with life and creating satisfying relationships

#### ENVIRONMENTAL

Good health by occupying pleasant, stimulating environments that support well-being

#### INTELLECTUAL

Recognizing creative abilities and finding ways to expand knowledge and skills

#### PHYSICAL

Recognizing the need for physical activity, diet, sleep and nutrition

Adapted from Swarbrick, M. (2006). A Wellness Approach. Psychiatric Rehabilitation Journal, 29(4), 311–314.

#### WELLNESS

## OCCUPATIONAL Personal satisfaction and enrichment derived from one's work

#### FINANCIAL

Satisfaction with current and future financial situations

#### SOCIAL

Developing a sense of connection, belonging, and a well-developed support system

#### SPIRITUAL